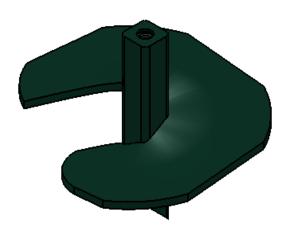

## NOTES:

- 1. PAINT DARK GREEN AFTER FABRICATION.
- 2. ANCHOR IS RATED AT 5,500 FT-LBS (7,457 Nm) INSTALLATION TORQUE.
- 3. 3in [7.5cm] HELIX PITCH.

DRAWING NUMBER: D1102 SHEET1 1 OF 1

PRODUCT DESCRIPTION

1-1/2" SOLID SQUARE POWER HUB ANCHOR

DATE: 3/12/12 DRAWN BY: CRL

This drawing contains confidential information that is the property of MacLean Power, L.L.C. ("MacLean"). Use of MacLean's confidential information without MacLean's express written consent is strictly prohibited and may expose you you to legal liability. If you believe that you received this material in error, please destroy it or return it to "MacLean Power, L.L.C., 11411 Addison Street, Franklin Park, Illinois 60131, "USA."