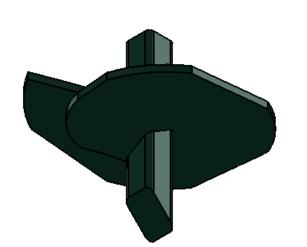

## NOTES:

- 1. PAINT DARK GREEN AFTER FABRICATION.
- 2. ANCHOR IS RATED AT 5,500 FT-LBS (7,457 Nm) INSTALLATION TORQUE.
- 3. 3in [7.5cm] HELIX PITCH.

DRAWING NUMBER: D1102 SHEET1 1 OF 1

PRODUCT DESCRIPTION

1-1/2" SOLID SQUARE POWER HUB ANCHOR

DATE: 3/12/12 DRAWN BY: CRL

This drawing contains confidential information that is the property of MacLean Power, L.L.C. ("MacLean"). Use of MacLean's confidential information without MacLean's express written consent is strictly prohibited and may expose you you to legal liability. If you believe that you received this material in error, please destroy it or return it to "MacLean Power, L.L.C., 11411 Addison Street, Franklin Park, Illinois 60131, "USA."