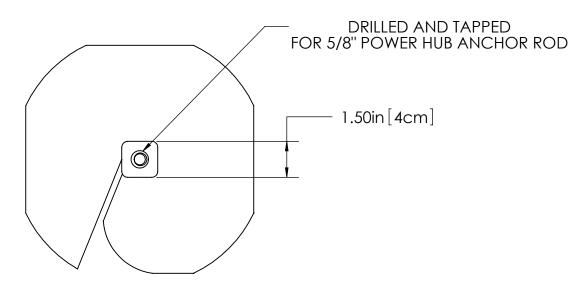

## NOTES:

- 1. PAINT DARK GREEN AFTER FABRICATION.
- 2. ANCHOR IS RATED AT 5,500 FT-LBS (7,457 Nm) INSTALLATION TORQUE.
- 3. 3in [7.5cm] HELIX PITCH.

DRAWING NUMBER: D1102 SHEET1 1 OF 1

PRODUCT DESCRIPTION

1-1/2" SOLID SQUARE POWER HUB ANCHOR

DATE: 3/12/12 DRAWN BY: CRL

This drawing contains confidential information that is the property of MacLean Power, L.L.C. ("MacLean"). Use of MacLean's confidential information without MacLean's express written consent is strictly prohibited and may expose you you to legal liability. If you believe that you received this material in error, please destroy it or return it to "MacLean Power, L.L.C., 11411 Addison Street, Franklin Park, Illinois 60131, "USA."