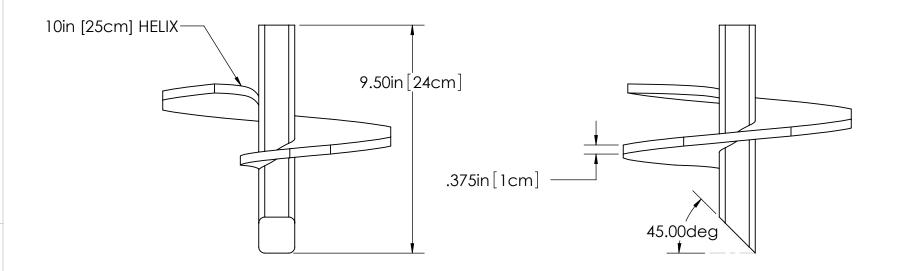

## NOTES:

- 1. PAINT DARK GREEN AFTER FABRICATION.
- 2. ANCHOR IS RATED AT 5,500 FT-LBS (7,457 Nm) INSTALLATION TORQUE.
- 3. 3in [7.5cm] HELIX PITCH.

DRAWING NUMBER: D1102 SHEET1 1 OF 1

PRODUCT DESCRIPTION

1-1/2" SOLID SQUARE POWER HUB ANCHOR

DATE: 3/12/12 DRAWN BY: CRL

This drawing contains confidential information that is the property of MacLean Power, L.L.C. ("MacLean"). Use of MacLean's confidential information without MacLean's express written consent is strictly prohibited and may expose you you to legal liability. If you believe that you received this material in error, please destroy it or return it to "MacLean Power, L.L.C., 11411 Addison Street, Franklin Park, Illinois 60131, "USA."