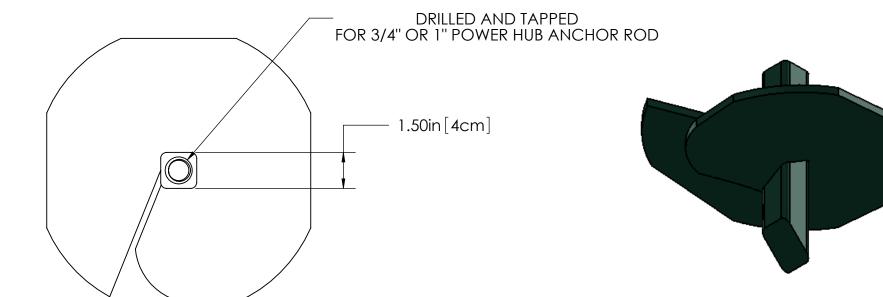

## NOTES:

- 1. PAINT DARK GREEN AFTER FABRICATION.
- 2. ANCHOR IS RATED AT 5,500 FT-LBS (7,457 Nm) INSTALLATION TORQUE.
- 3. 3in [7.5cm] HELIX PITCH.

DRAWING NUMBER: D1114 SHEET1 1 OF 1

PRODUCT DESCRIPTION

1-1/2" SOLID SQUARE POWER HUB ANCHOR

DRAWN BY: CRL

This drawing contains confidential information that is the property of MacLean Power, L.L.C. ("MacLean"). Use of MacLean's confidential information without MacLean's express written consent is strictly prohibited and may expose you you to legal liability. If you believe that you received this material in error, please destroy it or return it to "MacLean Power, L.L.C., 11411 Addison Street, Franklin Park, Illinois 60131, "USA."