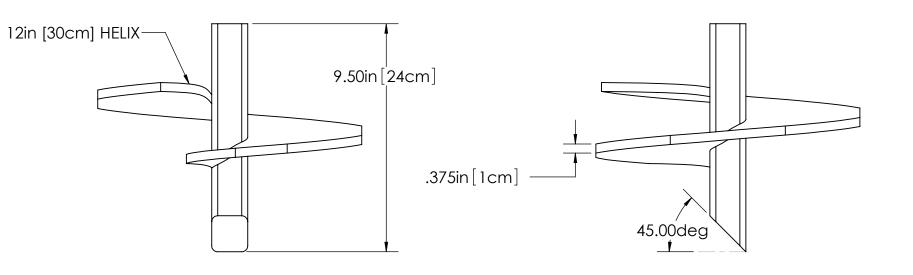

## NOTES:

- 1. PAINT DARK GREEN AFTER FABRICATION.
- 2. ANCHOR IS RATED AT 5,500 FT-LBS (7,457 Nm) INSTALLATION TORQUE.
- 3. 3in [7.5cm] HELIX PITCH.

DRAWING NUMBER: D1114 SHEET1 1 OF 1

PRODUCT DESCRIPTION

1-1/2" SOLID SQUARE POWER HUB ANCHOR

DRAWN BY: CRL

This drawing contains confidential information that is the property of MacLean Power, L.L.C. ("MacLean"). Use of MacLean's confidential information without MacLean's express written consent is strictly prohibited and may expose you you to legal liability. If you believe that you received this material in error, please destroy it or return it to "MacLean Power, L.L.C., 11411 Addison Street, Franklin Park, Illinois 60131, "USA."