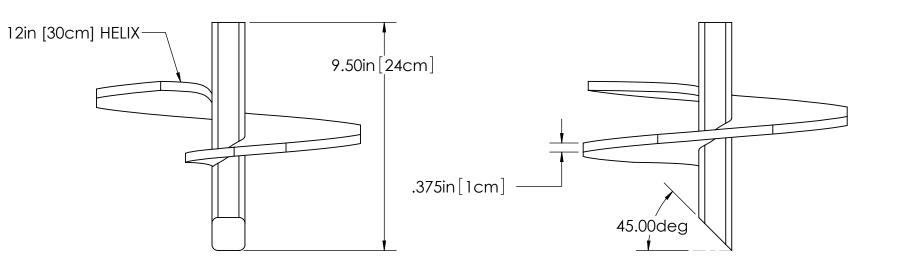

## NOTES:

- 1. PAINT DARK GREEN AFTER FABRICATION.
- 2. ANCHOR IS RATED AT 6,000 FT-LBS (8,135 Nm) INSTALLATION TORQUE.
- 3. 3in [7.5cm] HELIX PITCH.

**MACLEAN POWER SYSTEMS** www.macleanpower.com

DRAWING NUMBER: D112-6 1 OF 1

SHEET1

PRODUCT DESCRIPTION

1-3/8" SOLID SQUARE POWER HUB ANCHOR

DATE: 3/12/12 DRAWN BY: CRL

This drawing contains confidential information that is the property of MacLean Power, L.L.C. ("MacLean"). Use of MacLean's confidential information without MacLean's express written consent is strictly prohibited and may expose you you to legal liability. If you believe that you received this material in error, please destroy it or return it to "MacLean Power, L.L.C., 11411 Addison Street, Franklin Park, Illinois 60131, "USA."