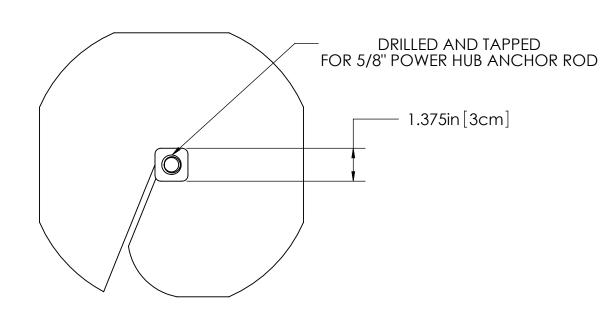

SHEET1

PRODUCT DESCRIPTION

1-3/8" SOLID SQUARE POWER HUB ANCHOR

DATE: 3/12/12 DRAWN BY: CRL

This drawing contains confidential information that is the property of MacLean Power, L.L.C. ("MacLean"). Use of MacLean's confidential information without MacLean's express written consent is strictly prohibited and may expose you you to legal liability. If you believe that you received this material in error, please destroy it or return it to "MacLean Power, L.L.C., 11411 Addison Street, Franklin Park, Illinois 60131, "USA."