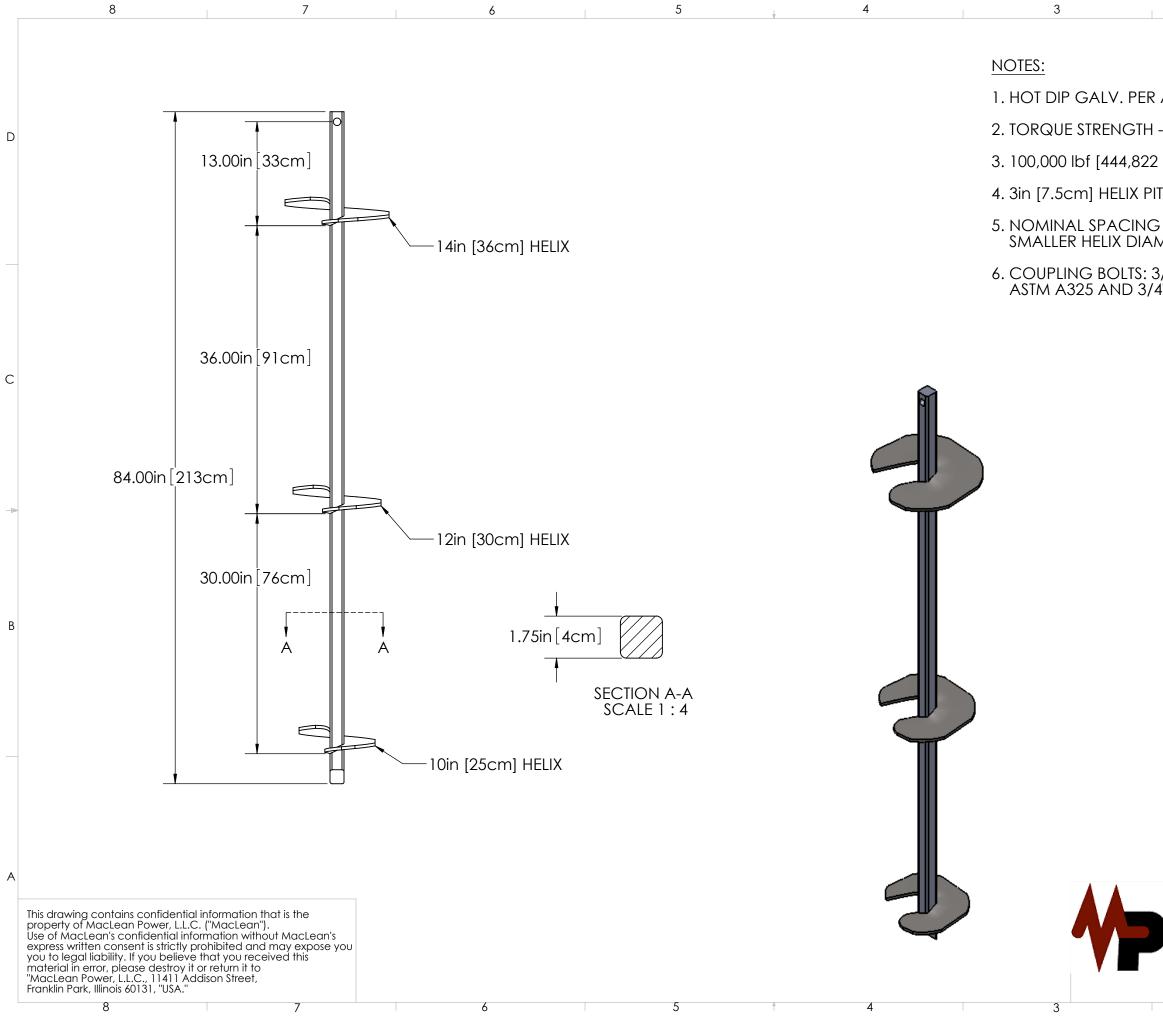

| 2                                                                      |                                                      | 1        |               | - |
|------------------------------------------------------------------------|------------------------------------------------------|----------|---------------|---|
| PAPER SIZE                                                             | <u> </u>                                             | D17537   |               | - |
|                                                                        | · · · · · · · · · · · · · · · · · · ·                |          |               |   |
| ASTM A123, AFTER FABRICATION.                                          |                                                      |          |               |   |
| - 10,000 FT-LB (13,558 Nm).                                            |                                                      |          |               | D |
| 2 N] TENSION RATING.                                                   |                                                      |          |               |   |
| ITCH.                                                                  |                                                      |          |               |   |
| G BETWEEN HELICAL P<br>METER.                                          | LATES IS 3                                           | times th | ΙE            |   |
| 3/4" DIAMETER X 3" LONG HEX HEAD PER<br>4" HEX JAM NUTS PER ASTM A563. |                                                      |          |               |   |
| 4 TIEX JAMINUISTER                                                     | A3110 A30                                            | 5.       |               |   |
|                                                                        |                                                      |          |               |   |
|                                                                        |                                                      |          |               | С |
|                                                                        |                                                      |          |               |   |
|                                                                        |                                                      |          |               |   |
|                                                                        |                                                      |          |               |   |
|                                                                        |                                                      |          |               | - |
|                                                                        |                                                      |          |               |   |
|                                                                        |                                                      |          |               |   |
|                                                                        |                                                      |          |               |   |
|                                                                        |                                                      |          |               | В |
|                                                                        |                                                      |          |               |   |
|                                                                        |                                                      |          |               |   |
|                                                                        |                                                      |          |               |   |
|                                                                        |                                                      |          |               |   |
|                                                                        |                                                      |          |               |   |
|                                                                        |                                                      |          |               |   |
| DRAWING NUMBER:                                                        |                                                      |          |               | A |
| D17537                                                                 |                                                      |          |               |   |
| MACLEAN<br>POWER                                                       | PRODUCT DESCRIPTION                                  |          |               |   |
| SYSTEMS                                                                | 1-3/4" 10,000 ft/Ib POWER SHAFT<br>SQUARE SHAFT LEAD |          |               |   |
| www.macleanpower.com                                                   |                                                      | CRL      | DATE: 3/15/12 |   |
|                                                                        | 1                                                    |          |               | 1 |