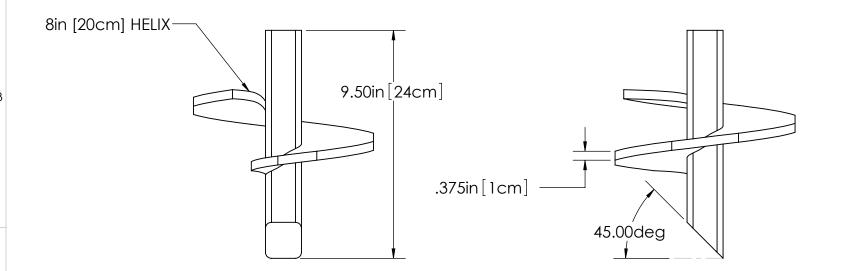

## NOTES:

- 1. PAINT DARK GREEN AFTER FABRICATION.
- 2. ANCHOR IS RATED AT 5,500 FT-LBS (7,457 Nm) INSTALLATION TORQUE.
- 3. 3in [7.5cm] HELIX PITCH.

DRAWING NUMBER: D184 SHEET1 1 OF 1

PRODUCT DESCRIPTION

1-1/2" SOLID SQUARE POWER HUB ANCHOR

DATE: 3/12/12 DRAWN BY: CRL

This drawing contains confidential information that is the property of MacLean Power, L.L.C. ("MacLean"). Use of MacLean's confidential information without MacLean's express written consent is strictly prohibited and may expose you you to legal liability. If you believe that you received this material in error, please destroy it or return it to "MacLean Power, L.L.C., 11411 Addison Street, Franklin Park, Illinois 60131, "USA."