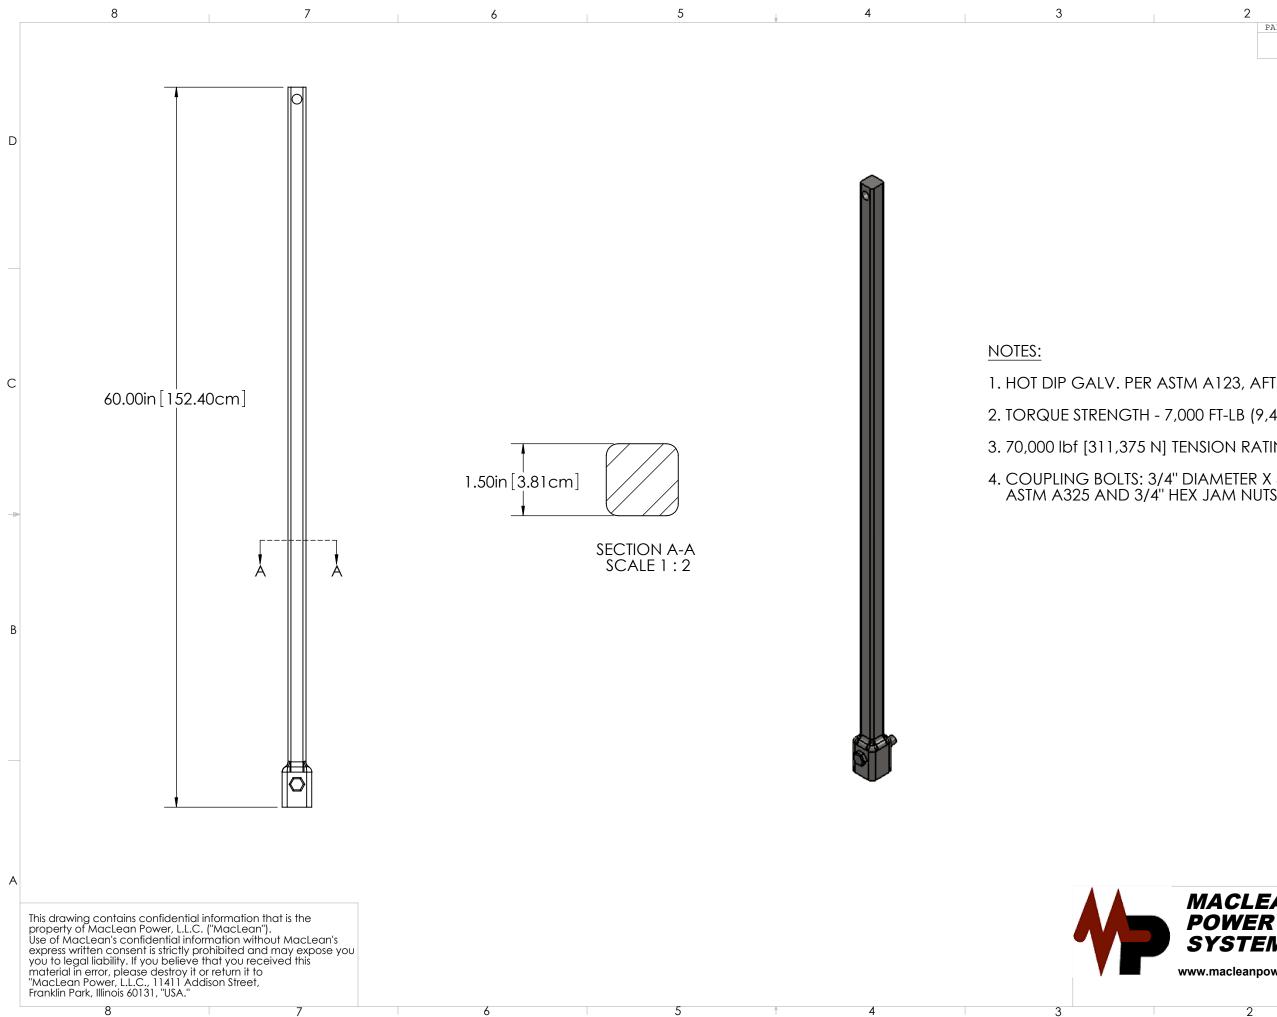

| 2                                               |            |                             | 1               |      |   |
|-------------------------------------------------|------------|-----------------------------|-----------------|------|---|
|                                                 | PAPER SIZI | E                           | D6620U          |      |   |
|                                                 |            |                             |                 |      | D |
| ASTM A123, A<br>7,000 FT-LB ('<br>I] TENSION RA | 9,491 Nr   |                             | ON.             |      | с |
| /4" DIAMETER<br>" HEX JAM NU                    | X 3'' LO   | NG HEX<br>ASTM A5           | HEAD PER<br>63. | R    | - |
|                                                 |            |                             |                 |      | В |
|                                                 |            | DRAWING NUMB<br>SHEET NAME: | D662            |      | A |
| MACL                                            |            | PRODUCT DESC                | SHEET1          | 1 OF |   |

1-1/2" 7,000 ft/lb POWER SHAFT RCS EXTENSION

www.macleanpower.com

**SYSTEMS** 

|   | AWN BY: | CRL | DATE: 3/14/12 |
|---|---------|-----|---------------|
| 2 |         | 1   |               |