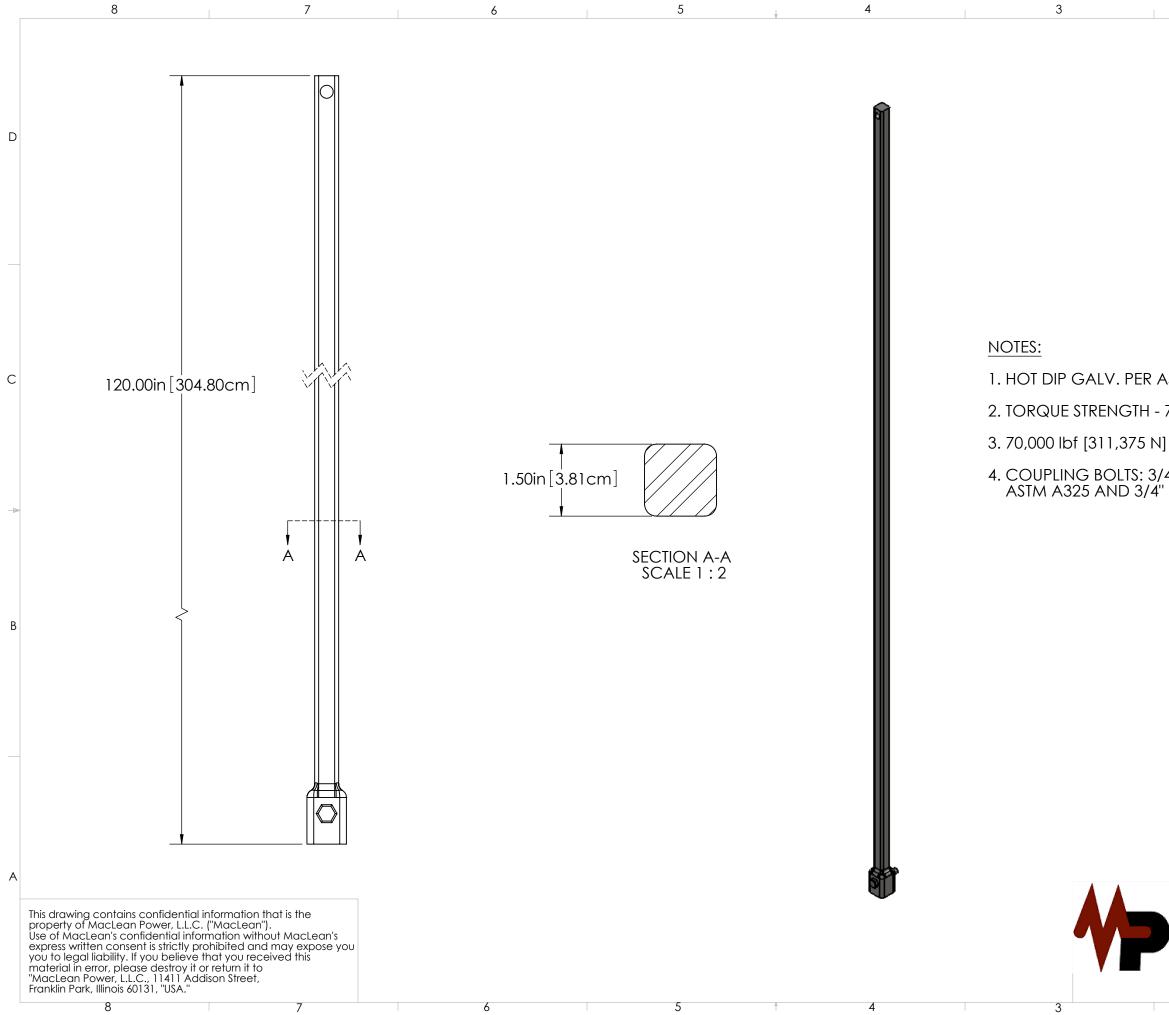

| 2                                                                              |            | 1                          |   |  |
|--------------------------------------------------------------------------------|------------|----------------------------|---|--|
|                                                                                | PAPER SIZE | CATALOG NUMBER             |   |  |
|                                                                                |            |                            | D |  |
| ASTM A123, AFTER FABRICATION.<br>7,000 FT-LB (9,491 Nm).<br>I] TENSION RATING. |            |                            |   |  |
|                                                                                | X 3" LONG  | G HEX HEAD PER<br>TM A563. | - |  |
|                                                                                |            |                            | В |  |
|                                                                                |            |                            |   |  |

|                      | D6630U7                                                                |        |               | A |
|----------------------|------------------------------------------------------------------------|--------|---------------|---|
| MACLEAN              | SHEET NAME:                                                            | SHEET1 | ] OF ]        |   |
| POWER<br>SYSTEMS     | PRODUCT DESCRIPTION<br>1-1/2" 7,000 ft/Ib POWER SHAFT<br>RCS EXTENSION |        |               |   |
| www.macleanpower.com |                                                                        |        |               |   |
|                      | DRAWN BY:                                                              | CRL    | DATE: 3/14/12 |   |
| 2                    |                                                                        | 1      |               |   |