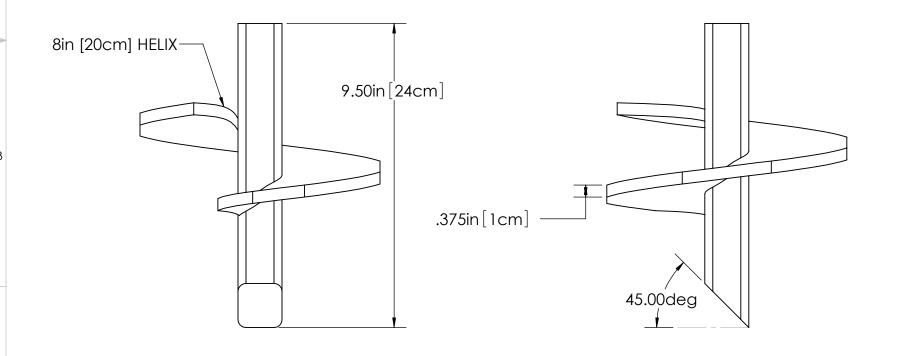

## NOTES:

- 1. PAINT DARK GREEN AFTER FABRICATION.
- 2. ANCHOR IS RATED AT 6,000 FT-LBS (8,135 Nm) INSTALLATION TORQUE.
- 3. 3in [7.5cm] HELIX PITCH.

**MACLEAN POWER SYSTEMS** www.macleanpower.com

DRAWING NUMBER: D82-6 SHEET1 1 OF 1

PRODUCT DESCRIPTION

1-3/8" SOLID SQUARE POWER HUB ANCHOR

DRAWN BY: CRL

This drawing contains confidential information that is the property of MacLean Power, L.L.C. ("MacLean"). Use of MacLean's confidential information without MacLean's express written consent is strictly prohibited and may expose you you to legal liability. If you believe that you received this material in error, please destroy it or return it to "MacLean Power, L.L.C., 11411 Addison Street, Franklin Park, Illinois 60131, "USA."