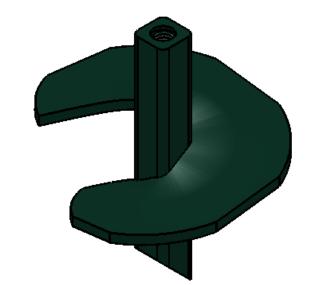

PRODUCT DESCRIPTION

1-3/8" SOLID SQUARE POWER HUB ANCHOR

DRAWN BY: CRL

This drawing contains confidential information that is the property of MacLean Power, L.L.C. ("MacLean"). Use of MacLean's confidential information without MacLean's express written consent is strictly prohibited and may expose you you to legal liability. If you believe that you received this material in error, please destroy it or return it to "MacLean Power, L.L.C., 11411 Addison Street, Franklin Park, Illinois 60131, "USA."