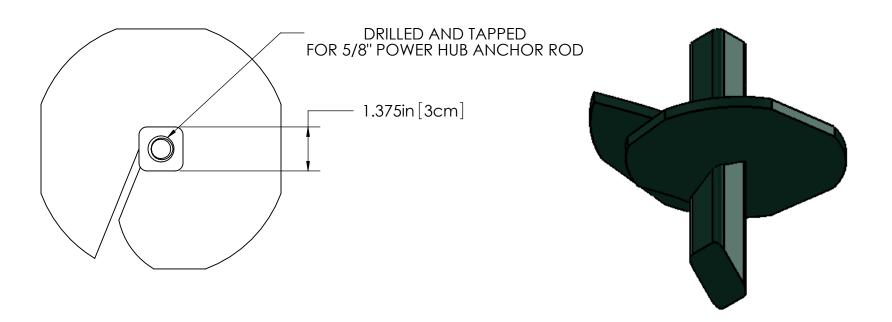

## NOTES:

- 1. PAINT DARK GREEN AFTER FABRICATION.
- 2. ANCHOR IS RATED AT 6,000 FT-LBS (8,135 Nm) INSTALLATION TORQUE.
- 3. 3in [7.5cm] HELIX PITCH.

**MACLEAN POWER SYSTEMS** www.macleanpower.com

DRAWING NUMBER: D82-6 SHEET1 1 OF 1

PRODUCT DESCRIPTION

1-3/8" SOLID SQUARE POWER HUB ANCHOR

DRAWN BY: CRL

This drawing contains confidential information that is the property of MacLean Power, L.L.C. ("MacLean"). Use of MacLean's confidential information without MacLean's express written consent is strictly prohibited and may expose you you to legal liability. If you believe that you received this material in error, please destroy it or return it to "MacLean Power, L.L.C., 11411 Addison Street, Franklin Park, Illinois 60131, "USA."