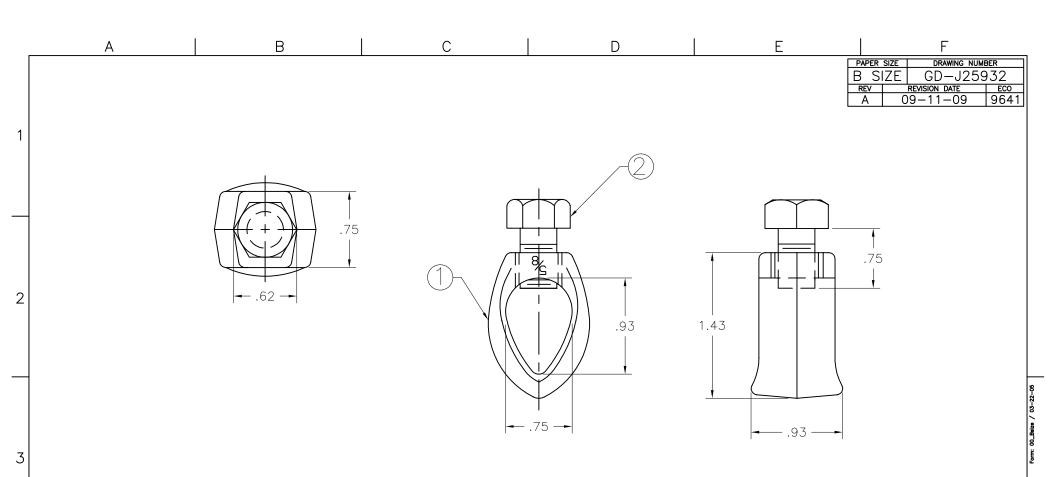

| ITEM | QUANTITY | DESCRIPTION                                 |  |  |  |  |  |
|------|----------|---------------------------------------------|--|--|--|--|--|
| 1    | 1        | GROUND ROD CLAMP BODY                       |  |  |  |  |  |
| 2    | 1        | .375 DIAMETER STAINLESS STEEL MACHINE SCREW |  |  |  |  |  |

## NOTES:

- 1) ALL DIMENSIONS ARE REFERENCE AND ARE IN INCHES.
- 2) ITEM 1 ONLY HOT DIP GALVANIZED.

## CATALOG NUMBER J25932

This drawing contains confidential information that is the property of MacLean Power, L.L.C. ("MacLean"). Use of MacLean's confidential information without MacLean's express written consent is strictly prohibited and may expose you to legal liability. If you believe that you received this material in error, please destroy it or return it to "MacLean Power, L.L.C., 11411 Addison, Franklin Park, Illinois 60131, USA."