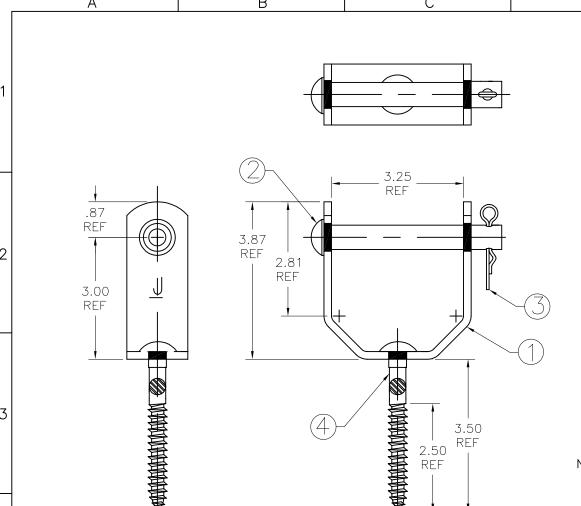

| 1 | 1 | .18 X 1.50 CLEVIS           |
|---|---|-----------------------------|
| 2 | 1 | .62 X 4.50 BUTTON HEAD BOLT |
| 3 | 1 | SELF LOCKING COTTER PIN     |
| 4 | 1 | NUMBER 24 WOOD SCREW        |
| - |   |                             |

## NOTES:

QUANTITY

DRAWN BY

ENGINEER

D

- 1) ALL DIMENSIONS ARE REFERENCE AND ARE IN INCHES.
- 2) ALL ITEMS, ECEPT ITEM 3) HOT DIP GALVANIZED.

CHECKER

|  | MACLEAN<br>POWER<br>SYSTEMS                      | RC                          | DEK   | FJS  | J075 |      | 09-23-09       |
|--|--------------------------------------------------|-----------------------------|-------|------|------|------|----------------|
|  |                                                  | DRAWING TITLE / DESCRIPTION |       |      |      |      | DRAWING NUMBER |
|  | 11411 ADDISON STREET<br>FRANKLIN PARK, IL. 60131 | CLEV                        | IS WI | TH L | AG S | CREW | GD-J075        |