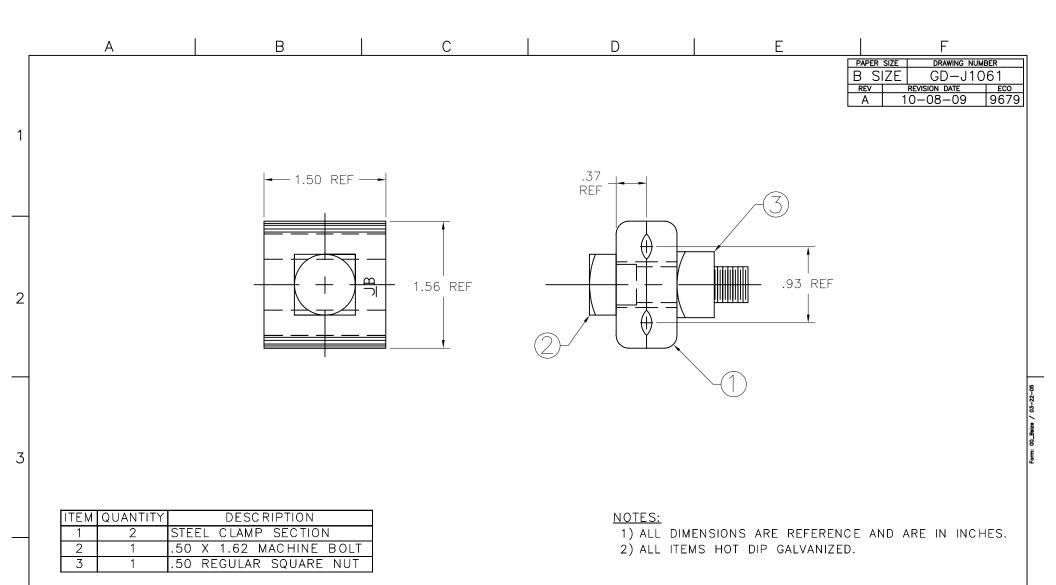

CATALOG NUMBER J1061

| I                           | DRAWN BY | ENGINEER | CHECKER | CATALOG #         | SCALE    | DESIGN DATE    |
|-----------------------------|----------|----------|---------|-------------------|----------|----------------|
|                             | RC       | DEK      | FJS     | J1061             |          | 09-23-09       |
| DRAWING TITLE / DESCRIPTION |          |          |         |                   |          | DRAWING NUMBER |
| CLAMP                       |          |          | G       | $\cup  \curlyvee$ | GD-J1061 |                |