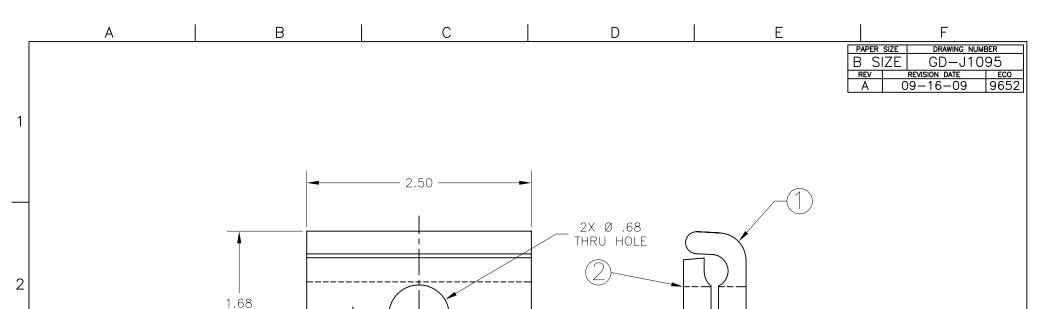

| ITEM | QUANTITY | DESCRIPTION |   |      |       |        |         |
|------|----------|-------------|---|------|-------|--------|---------|
| 1    | 1        | .31         | Χ | 1.68 | CABLE | CLAMP  | SECTION |
| 2    | 1        | .31         | Χ | 1.34 | CLAMP | KEEPER | SECTION |

## NOTES:

.65

1) ALL DIMENSIONS ARE REFERENCE AND ARE IN INCHES.

.68

2) ALL ITEMS HOT DIP GALVANIZED.

## CATALOG NUMBER J1095

This drawing contains confidential information that is the property of MacLean Power, L.L.C. ("MacLean"). Use of MacLean's confidential information without MacLean's express written consent is strictly prohibited and may expose you to legal liability. If you believe that you received this material in error, please destroy it or return it to "MacLean Power, L.L.C., 11411 Addison, Franklin Park, Illinois 60131, USA."