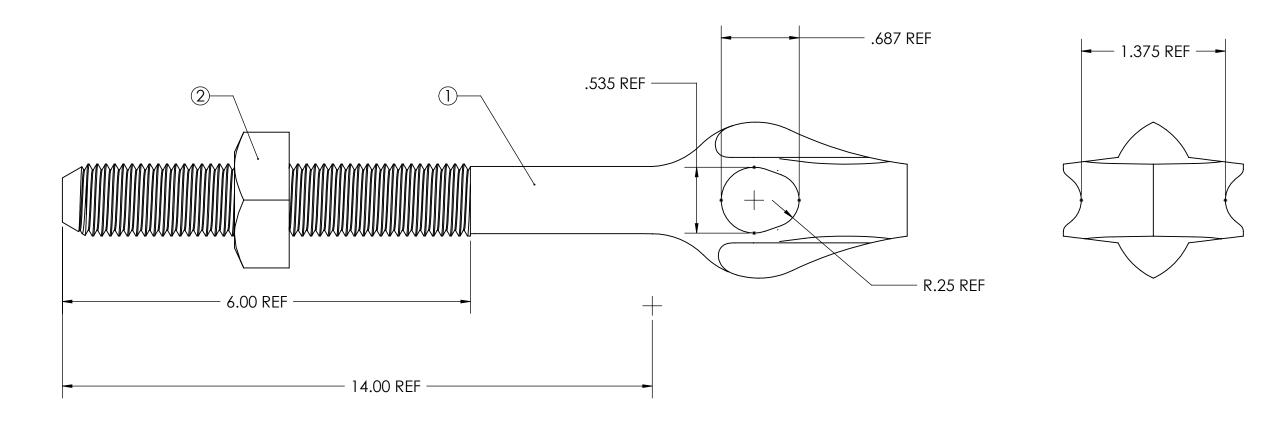

## NOTES:

- 1) ALL DIMENSIONS ARE REFERENCED AND ARE IN INCHES.
- 2) ALL ITEMS HOT DIP GALVANIZED.

| ITEM | QTY | DESCRIPTION              |  |  |  |  |
|------|-----|--------------------------|--|--|--|--|
| 1    | 1   | BOLT THIMBLE EYE STR 5/8 |  |  |  |  |
| 2    | 1   | NUT SQUARE 5/8           |  |  |  |  |