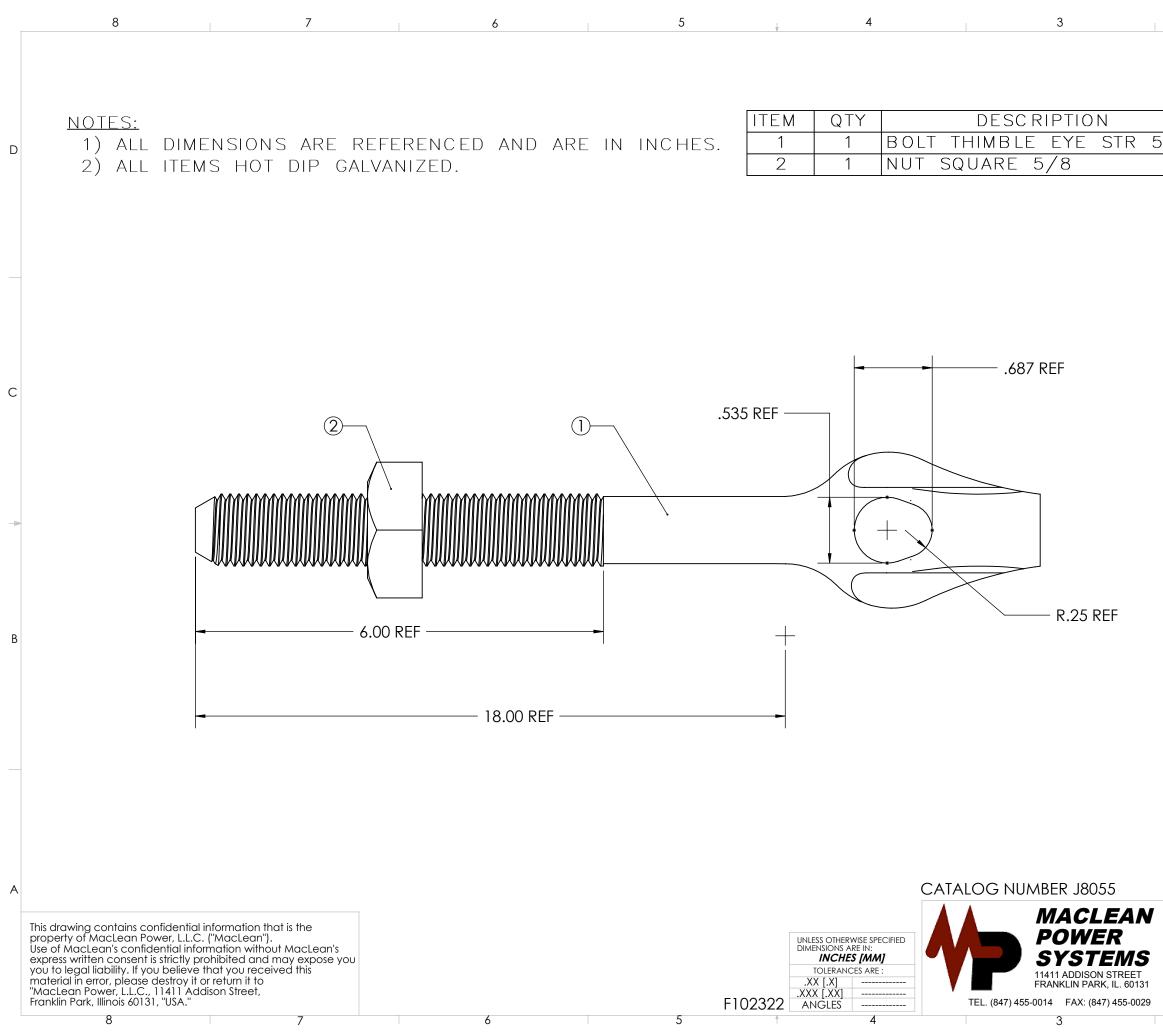

|                                                | PAPER SIZE DRAWING NUMBER BGD-J8055 |                     |                |   |
|------------------------------------------------|-------------------------------------|---------------------|----------------|---|
| -                                              | REV REVISED                         |                     |                |   |
|                                                |                                     |                     |                |   |
| 8                                              |                                     |                     |                |   |
|                                                |                                     |                     |                |   |
|                                                |                                     |                     |                |   |
|                                                |                                     |                     |                |   |
|                                                |                                     |                     |                |   |
|                                                |                                     |                     |                |   |
|                                                |                                     |                     |                |   |
|                                                |                                     |                     |                |   |
| <b>-</b> 1                                     | .375 REF —                          | -                   |                |   |
|                                                |                                     |                     |                |   |
|                                                | <u>^</u>                            |                     |                |   |
|                                                | $\frown$                            |                     |                |   |
|                                                |                                     |                     |                |   |
| $\rightarrow$                                  |                                     | (                   |                |   |
|                                                |                                     | $\mathbf{n}$        |                |   |
|                                                |                                     |                     |                |   |
|                                                | $\checkmark$                        |                     |                |   |
|                                                |                                     |                     |                |   |
|                                                |                                     |                     |                |   |
|                                                |                                     |                     |                |   |
|                                                |                                     |                     |                |   |
|                                                |                                     |                     |                |   |
|                                                |                                     |                     |                |   |
|                                                |                                     |                     |                |   |
|                                                |                                     |                     |                |   |
|                                                |                                     |                     |                |   |
|                                                | J8055                               |                     | SCALE DRAWIN   | G |
| heet name:<br>Sheet1                           |                                     | DF 1 DO NOT         | MANUALLY UPDAT | _ |
| DRAWING DESCRIPTION:<br>BOLT THIMBLEYE STR 5/8 |                                     | DESIGN I<br>DRAWN B | DATE: 07/31/09 | 1 |
|                                                |                                     | DIVENIN D.          | 5.877          |   |
|                                                |                                     | ENGINEE             | R: DEK         |   |