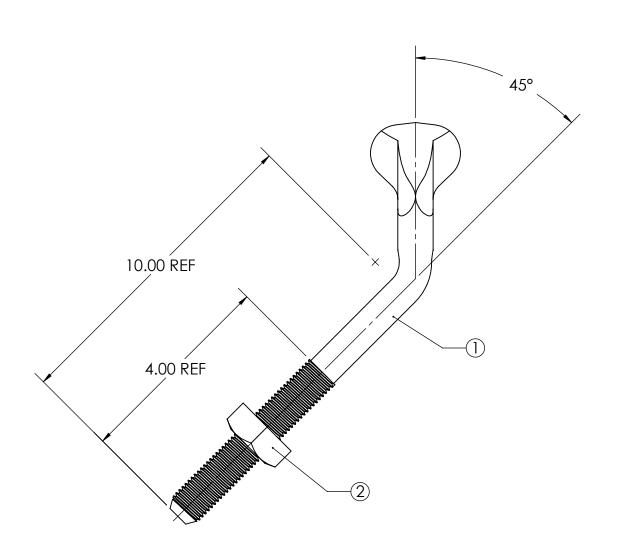

NOTES:

1) ALL DIMENSIONS ARE REFERENCE AND ARE IN INCHES EXCEPT AS NOTED.

2) HOT DIP GALVANIZED.

| ITEM | QTY | DESCRIPTION             |  |
|------|-----|-------------------------|--|
| 1    | 1   | BOLT THIMBLEEYE ANG 5/8 |  |
| 2    | 1   | NUT SQUARE 5/8          |  |

CATALOG NUMBER J8151

|   | DRAWING NUMBER:  GD-J81                 | 51  |      |
|---|-----------------------------------------|-----|------|
| V | Sheet NAME:<br>Sheet1                   | 1   | OF 1 |
| 5 | DRAWING DESCRIPTION: BOLT THIMBLEYE ANG | 5/8 |      |