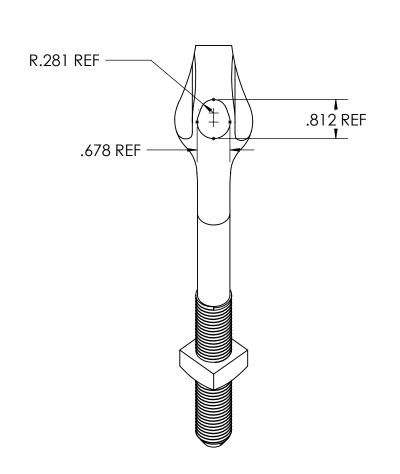

NOTES:

1) ALL DIMENSIONS ARE REFERENCE AND ARE IN INCHES EXCEPT AS NOTED.

2) HOT DIP GALVANIZED.

| ITEM | QTY | DESCRIPTION             |  |
|------|-----|-------------------------|--|
| 1    | 1   | BOLT THIMBLEEYE ANG 5/8 |  |
| 2    | 1   | NUT SQUARE 5/8          |  |

CATALOG NUMBER J8151

|   | DRAWING NUMBER:  GD-J81                 | 51  |      |
|---|-----------------------------------------|-----|------|
| V | Sheet NAME:<br>Sheet1                   | 1   | OF 1 |
| 5 | DRAWING DESCRIPTION: BOLT THIMBLEYE ANG | 5/8 |      |