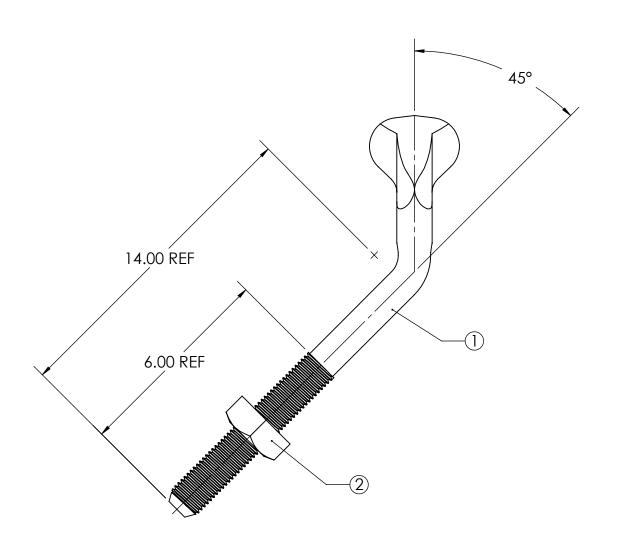

NOTES:

1) ALL DIMENSIONS ARE REFERENCE AND ARE IN INCHES EXCEPT AS NOTED.

2) HOT DIP GALVANIZED.

| ITEM | QTY | DESCRIPTION             |  |  |
|------|-----|-------------------------|--|--|
| 1    | 1   | BOLT THIMBLEEYE ANG 3/4 |  |  |
| 2    | 1   | NUT SQUARE 3/4          |  |  |

CATALOG NUMBER J8163

| 7 | I IVAN              | TRANKLIN FARK, IL. 00131 |    |  |  |  |  |
|---|---------------------|--------------------------|----|--|--|--|--|
|   | TEL. (847) 455-0014 | FAX: (847) 455-0029      | DI |  |  |  |  |