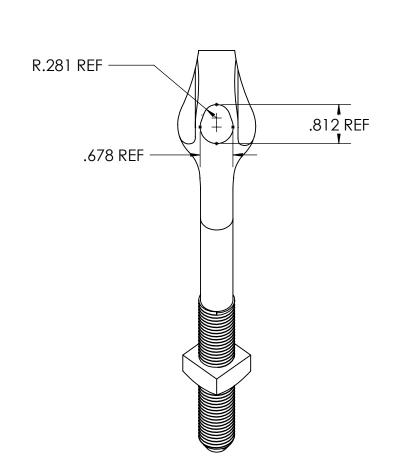

NOTES:

1) ALL DIMENSIONS ARE REFERENCE AND ARE IN INCHES EXCEPT AS NOTED.

2) HOT DIP GALVANIZED.

| ITEM | QTY | DESCRIPTION             |  |  |
|------|-----|-------------------------|--|--|
| 1    | 1   | BOLT THIMBLEEYE ANG 3/4 |  |  |
| 2    | 1   | NUT SQUARE 3/4          |  |  |

CATALOG NUMBER J8163

| 7 | I IVAN              | TRANKLIN FARK, IL. 00131 |    |  |  |  |  |
|---|---------------------|--------------------------|----|--|--|--|--|
|   | TEL. (847) 455-0014 | FAX: (847) 455-0029      | DI |  |  |  |  |