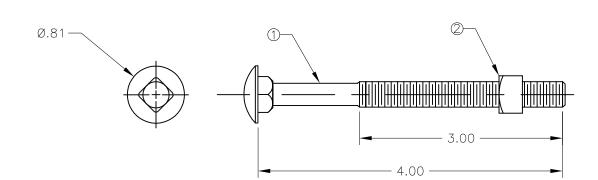

| ITEM | QUANTITY | DESCRIPTION             |  |  |  |
|------|----------|-------------------------|--|--|--|
| 1    | 1        | .375 CARRIAGE BOLT      |  |  |  |
| 2    | 1        | .375 REGULAR SQUARE NUT |  |  |  |

## NOTES:

- 1) ALL DIMENSIONS ARE REFERENCE AND IN INCHES.
- 2) ALL COMPONENTS MECHANICAL GALVANIZED.

CATALOG NUMBER J8634

This drawing contains confidential information that is the property of MacLean Power, L.L.C. ("MacLean"). Use of MacLean's confidential information without MacLean's express written consent is strictly prohibited and may expose you to legal liability. If you believe that you received this material in error, please destroy it or return it to "MacLean Power, L.L.C., 11411 Addison, Franklin Park, Illinois 60131, USA."