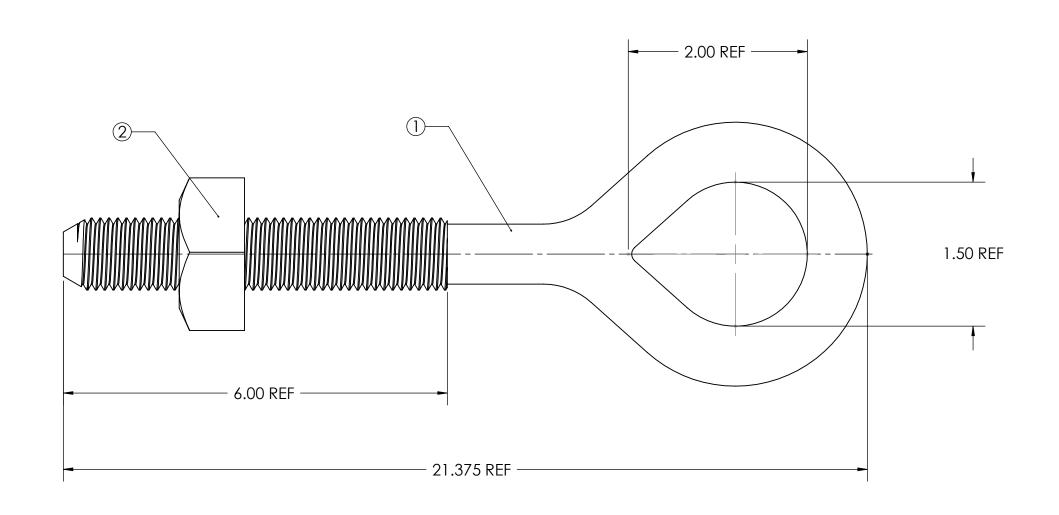

## NOTES:

- 1) ALL DIMENSIONS ARE REFERENCE AND IN INCHES.
- 2) ALL ITEMS HOT DIP GALVANIZED.

| ITEM | QTY | DESCRIPTION       |
|------|-----|-------------------|
| 1    | 1   | BOLT OVAL EYE 3/4 |
| 2    | 1   | NUT SQUARE 3/4    |

CATALOG NUMBER J9518

DRAWING DESCRIPTION:
BOLT OVAL EYE 3/4 DRAWING SCALE: 1:1

Sheet NAME:
Sheet1

DO NOT SCALE DRAWING CAD GENERATED DRAWING DO NOT MANUALLY UPDATE DESIGN DATE: 07/30/09

DRAWN BY: RC DEK ENGINEER: FJS APPROVED: