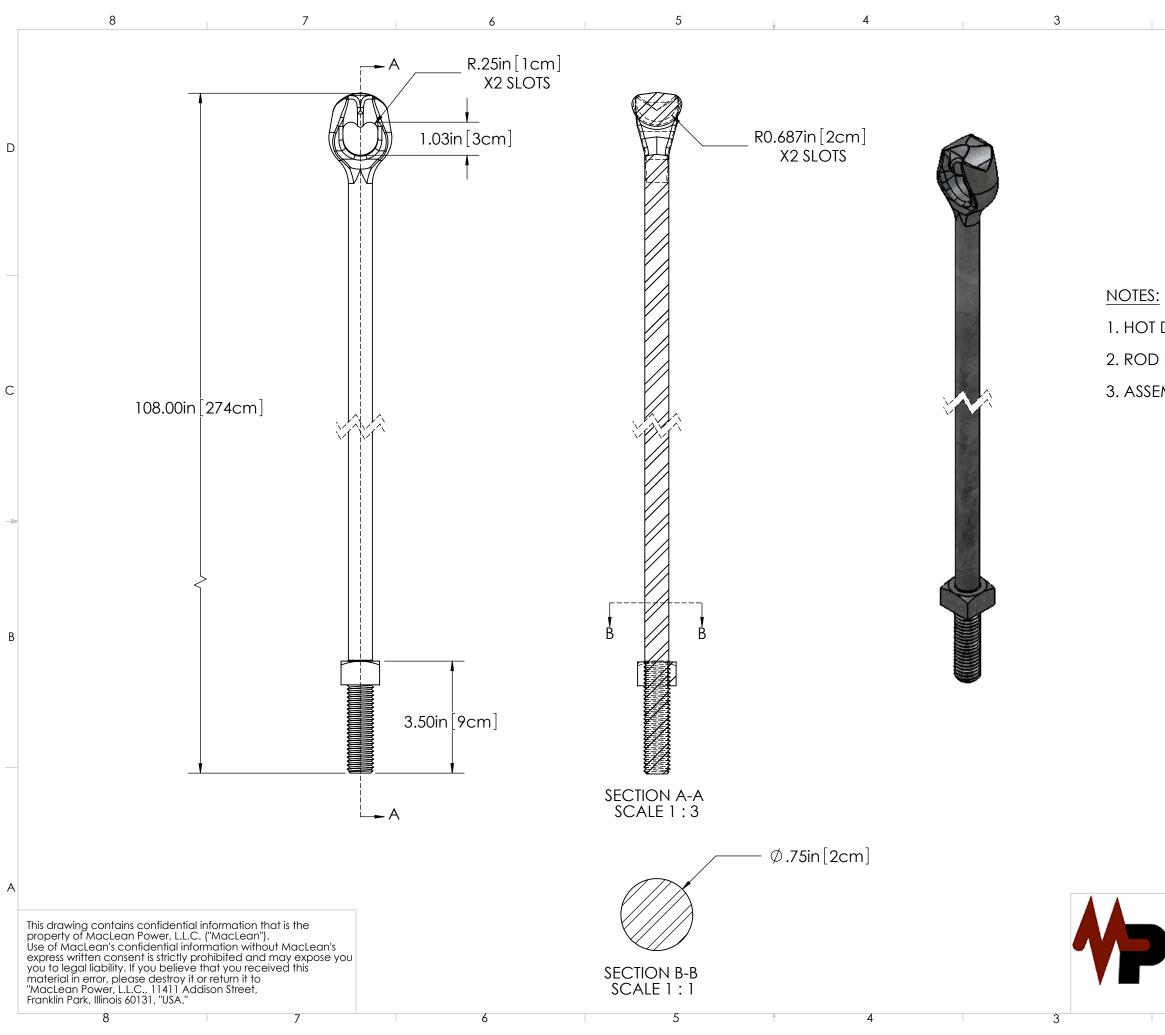

| 2<br>PAP                                                       | ER SIZE      |                      | ]<br>TALOG NUMB | ER            |   |
|----------------------------------------------------------------|--------------|----------------------|-----------------|---------------|---|
|                                                                | B            |                      | 17529           |               | D |
| <u>:</u>                                                       |              |                      |                 |               |   |
| DIP GALVANIZEI<br>D RATED AT 23,00                             | 0 lbf [102,0 | 000 N]               | ULTIM           | ATE.          |   |
| Embled with a f                                                | ieavy sqi    | UARE                 | NUT.            |               | С |
|                                                                |              |                      |                 |               |   |
|                                                                |              |                      |                 |               | - |
|                                                                |              |                      |                 |               |   |
|                                                                |              |                      |                 |               |   |
|                                                                |              |                      |                 |               | В |
|                                                                |              |                      |                 |               |   |
|                                                                |              |                      |                 |               |   |
|                                                                |              |                      |                 |               |   |
|                                                                |              |                      |                 |               |   |
|                                                                | DRAWING      |                      | J7529           |               | A |
| MACLEA<br>POWER                                                |              | AME: SH<br>DESCRIPTI | IEET1           | ] OF ]        | - |
| <b>SYSTEMS</b> 3/4" FORGED DOUBLE GUY E<br>THREADED ANCHOR ROD |              |                      |                 |               |   |
| www.macleanpowe                                                | pr.com       | I BY:                | CRL             | DATE: 7/21/11 | - |
| 2                                                              |              |                      | 1               |               | 1 |