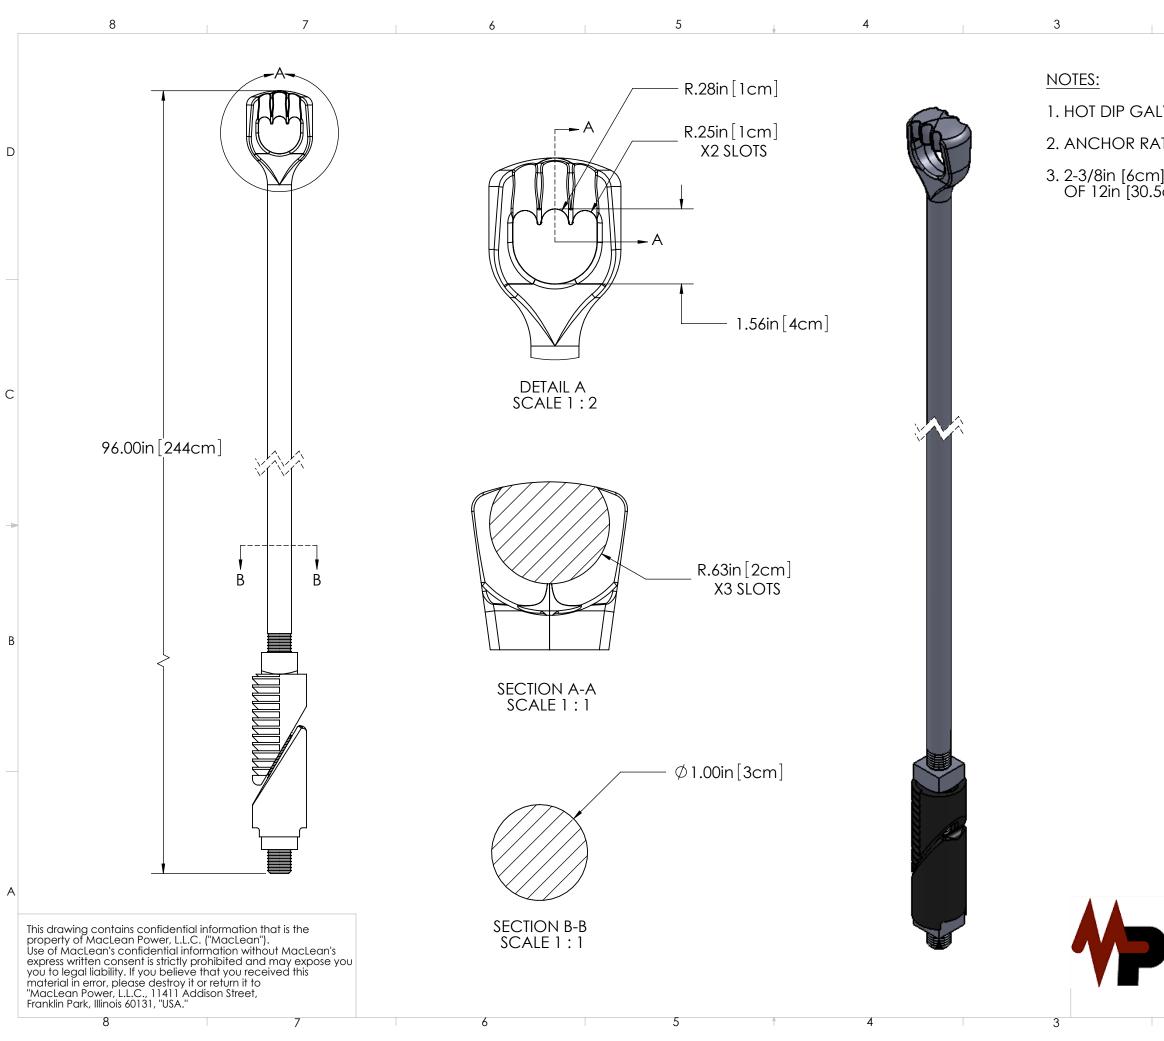

| 2 |            | 1              |
|---|------------|----------------|
|   | PAPER SIZE | CATALOG NUMBER |
|   | В          | JR196L         |
|   |            |                |

| VANIZE PER ASTM A123, AFTER FABRICATION               |  |
|-------------------------------------------------------|--|
| TED AT 36,000 lbf [160,135 N] ULTIMATE.               |  |
| ] HOLE DRILLED INTO THE ROCK A MINIMUM<br>[ccm] DEEP. |  |

D

С

В

|                                                        | DRAWING NUMBER: JR196L |                      |              |  |  |
|--------------------------------------------------------|------------------------|----------------------|--------------|--|--|
| MACLEAN                                                | SHEET NAME: S          | HEET1                | 1 OF 1       |  |  |
| <b>POWER</b><br><b>SYSTEMS</b><br>www.macleanpower.com |                        | DIAMETER<br>K ANCHOR |              |  |  |
|                                                        | DRAWN BY:              | CRL                  | DATE: 5/8/12 |  |  |
| 2                                                      |                        | 1                    |              |  |  |