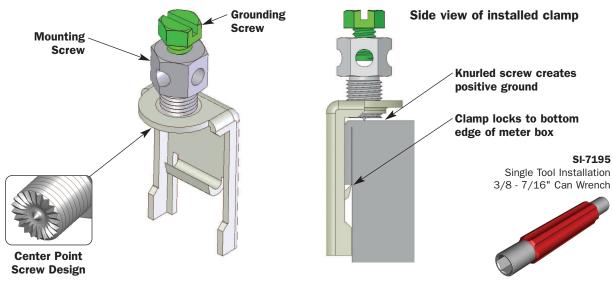

#### Application

Side Lip Mount Meter Box Clamp permits the bonding of up to a #6 AWG copper ground wire to the top side lip of the meter box without deforming or disturbing the metal and welded spots.

The patented center point screw design prevents "walking" of the clamp during installation. The 7/16" hex screw allows multiple entry points of the ground wire, reducing the number of bends needed. The knurled edge of the screw grinds down the enamel paint to the base metal in a precise manner while the bottom plate locks itself firmly on the edge of the side top lip, creating a positive ground.

The Side Lip Mount Meter Box Clamp is made entirely of stainless steel and is easily installed using the MSI SI-7195 3/8 - 7/16" Can Wrench.