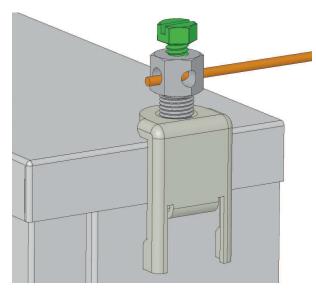

#### Application

Side Lip Mount Meter Box Clamp permits the bonding of up to a #6 AWG copper ground wire to the top side lip of the meter box without deforming or disturbing the metal and welded spots.

The patented center point screw design prevents "walking" of the clamp during installation. The 7/16" hex screw allows multiple entry points of the ground wire, reducing the number of bends needed. The knurled edge of the screw grinds down the enamel paint to the base metal in a precise manner while the bottom plate locks itself firmly on the edge of the side top lip, creating a positive ground.