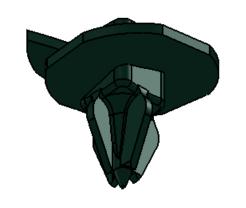

DRAWING NUMBER: TDH225-82 1 OF 1

PRODUCT DESCRIPTION

2-1/4" POWER HUB SOCKET DRIVE TURBO DRIVE® ANCHOR

DRAWN BY: CRL

DATE: 3/12/12