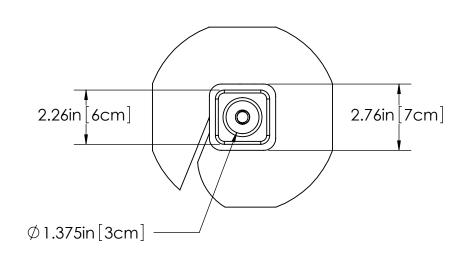

DRAWING NUMBER: TDH225-82 1 OF 1

PRODUCT DESCRIPTION

2-1/4" POWER HUB SOCKET DRIVE TURBO DRIVE® ANCHOR

DRAWN BY: CRL

DATE: 3/12/12