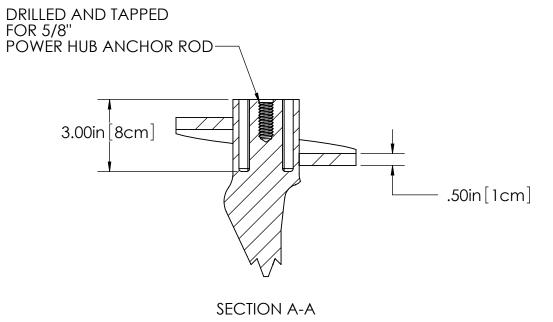

## NOTES:

- 1. PAINT DARK GREEN AFTER FABRICATION.
- 2. TORQUE RATING 10,000 FT-LBS (13,558 Nm).
- 3. 3in [7.5cm] HELIX PITCH.

This drawing contains confidential information that is the property of MacLean Power, L.L.C. ("MacLean"). Use of MacLean's confidential information without MacLean's express written consent is strictly prohibited and may expose you you to legal liability. If you believe that you received this material in error, please destroy it or return it to "MacLean Power, L.L.C., 11411 Addison Street, Franklin Park, Illinois 60131, "USA."