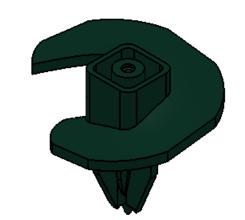

DRAWING NUMBER: TDH225-82 1 OF 1

PRODUCT DESCRIPTION

2-1/4" POWER HUB SOCKET DRIVE TURBO DRIVE® ANCHOR

DRAWN BY: CRL

DATE: 3/12/12