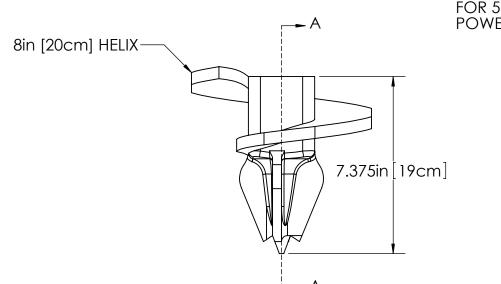

## NOTES:

- 1. PAINT DARK GREEN AFTER FABRICATION.
- 2. TORQUE RATING 10,000 FT-LBS (13,558 Nm).
- 3. 3in [7.5cm] HELIX PITCH.

This drawing contains confidential information that is the property of MacLean Power, L.L.C. ("MacLean"). Use of MacLean's confidential information without MacLean's express written consent is strictly prohibited and may expose you you to legal liability. If you believe that you received this material in error, please destroy it or return it to "MacLean Power, L.L.C., 11411 Addison Street, Franklin Park, Illinois 60131, "USA."

DRAWING NUMBER: TDH225-82 1 OF 1

PRODUCT DESCRIPTION

2-1/4" POWER HUB SOCKET DRIVE TURBO DRIVE® ANCHOR

DRAWN BY: CRL

DATE: 3/12/12