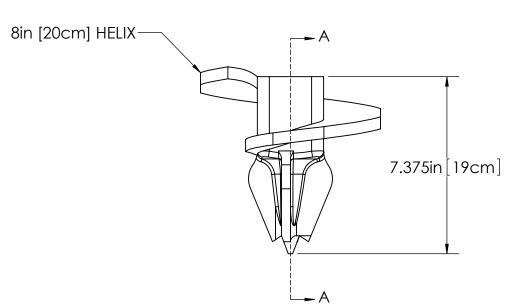

## NOTES:

- 1. PAINT DARK GREEN AFTER FABRICATION.
- 2. TORQUE RATING 10,000 FT-LBS (13,558 Nm).
- 3. 3in [7.5cm] HELIX PITCH.

.50in[1cm]

This drawing contains confidential information that is the property of MacLean Power, L.L.C. ("MacLean"). Use of MacLean's confidential information without MacLean's express written consent is strictly prohibited and may expose you you to legal liability. If you believe that you received this material in error, please destroy it or return it to "MacLean Power, L.L.C., 11411 Addison Street, Franklin Park, Illinois 60131, "USA."