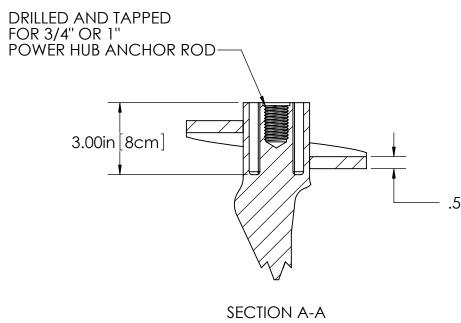

PAPER SIZE TDH225-84

2.26in [6cm] 2.76in [7cm]  $\emptyset$  1.375in [3cm]

## NOTES:

- 1. PAINT DARK GREEN AFTER FABRICATION.
- 2. TORQUE RATING 10,000 FT-LBS (13,558 Nm).
- 3. 3in [7.5cm] HELIX PITCH.

.50in[1cm]

This drawing contains confidential information that is the property of MacLean Power, L.L.C. ("MacLean"). Use of MacLean's confidential information without MacLean's express written consent is strictly prohibited and may expose you you to legal liability. If you believe that you received this material in error, please destroy it or return it to "MacLean Power, L.L.C., 11411 Addison Street, Franklin Park, Illinois 60131, "USA."